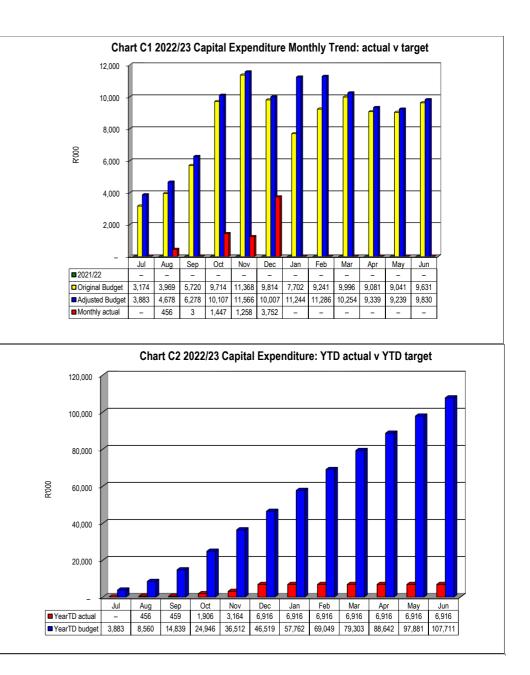

| 46,519        |  |  |  |  |  |  |  |  |  |  |
| Jan          | 6,916                                                  | 57,762        |  |  |  |  |  |  |  |  |  |  |
| Feb          | 6,916                                                  | 69,049        |  |  |  |  |  |  |  |  |  |  |
| Mar          | 6,916                                                  | 79,303        |  |  |  |  |  |  |  |  |  |  |
| Apr          | 6,916                                                  | 88,642        |  |  |  |  |  |  |  |  |  |  |
| May          | 6,916                                                  | 97,881        |  |  |  |  |  |  |  |  |  |  |
| Jun          | 6,916                                                  | 107,711       |  |  |  |  |  |  |  |  |  |  |





| Chart C3 Aged      | ]         |            |            |             |             |             |              |          |   |
|--------------------|-----------|------------|------------|-------------|-------------|-------------|--------------|----------|---|
|                    | 0-30 Days | 31-60 Days | 61-90 Days | 91-120 Days | 121-150 Dys | 151-180 Dys | 181 Dys-1 Yr | Over 1Yr |   |
| Budget Year 2022/2 | 31,389    | 10,763     | 9,449      | 9,175       | 222,099     | -           | -            |          | - |
| 2021/22            | -         | -          | -          | -           | -           | -           | -            |          | - |

| Chart C4 Consumer Debtors (total by Debtor Customer Category) |         |                     |  |  |  |  |  |  |  |  |
|-------