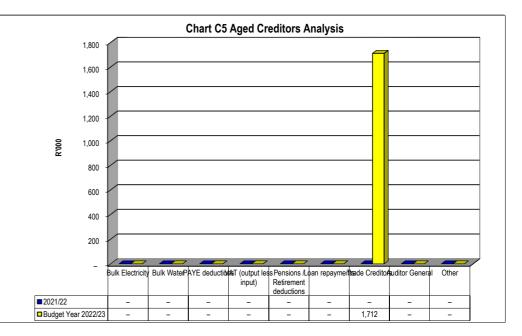

-----------------|-------------------|----------------|-------------------|-----------------|----|
|                   | Bulk Electricity Bulk | Water F | PAYE deduction VAT | (output les Pen | sions / Retir Loa | n repaymen Tra | de Creditors Audi | tor General Oth | er |
| 2021/22           | -                     | -       | -                  | -               | -                 | -              | -                 | -               | -  |
| Budget Year 2022/ | -                     | -       | -                  | -               | -                 | -              | 1,712             | -               | -  |
|                   |                       |         |                    |                 |                   |                |                   |                 |    |