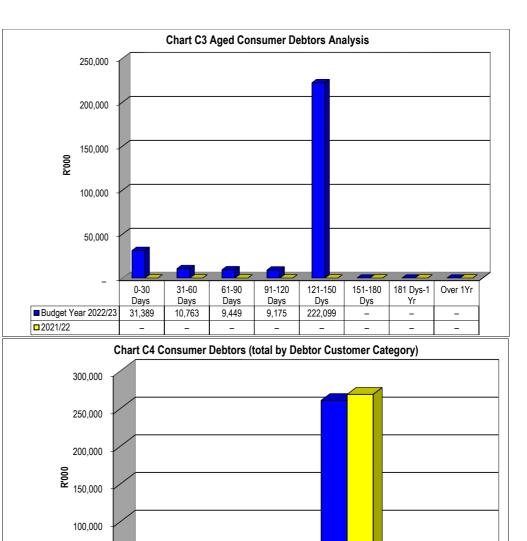

ategory) |         |                     |  |  |  |  |  |  |  |  |
|---------------------------------------------------------------|---------|---------------------|--|--|--|--|--|--|--|--|
|                                                               | 2021/22 | Budget Year 2022/23 |  |  |  |  |  |  |  |  |
| Organs of State                                               | 1,026   | 1,058               |  |  |  |  |  |  |  |  |
| Commercial                                                    | 12,101  | 12,475              |  |  |  |  |  |  |  |  |
| Households                                                    | 261,262 | 269,342             |  |  |  |  |  |  |  |  |
| Other                                                         | -       | -                   |  |  |  |  |  |  |  |  |



Commercial

12,101

12,475

Households

261,262

269,342

2021/22

Budget Year 2022/23

50,000

\_

Organs of State

1,026

1,058



Other

-

\_

| Chart C5 Aged     | Creditors Analys      | sis     |                    |                 |                   |                |                   |                 |    |
|-------------------|-----------------------|---------|--------------------|-----------------|-------------------|----------------|-------------------|-----------------|----|
|                   | Bulk Electricity Bulk | Water F | PAYE deduction VAT | (output les Pen | sions / Retir Loa | n repaymen Tra | de Creditors Audi | tor General Oth | er |
| 2021/22           | -                     | -       | -                  | -               | -                 | -