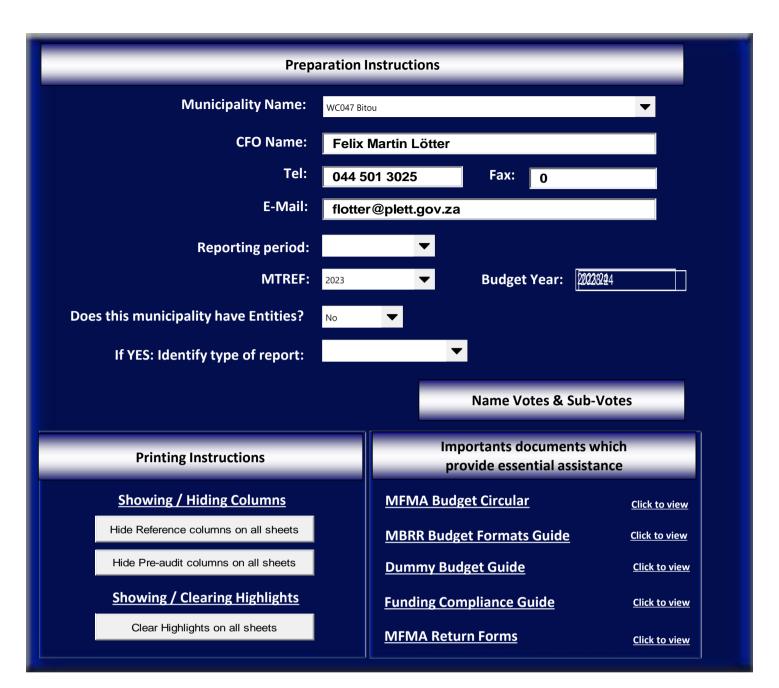

# Municipal In-year reports & supporting tables

mSCOA Version 6.7













| <b>Organisational Structure Votes</b>   | Complete Votes & Sub-Votes                                                                  | Select Org. Structure                                                |
|-----------------------------------------|---------------------------------------------------------------------------------------------|----------------------------------------------------------------------|
| /ote 1 - Council                        | Vote 1 Council                                                                              |                                                                      |
| ote 2 - Office of the Municipal Manager | 1.1 Ofiice of the Mayor                                                                     | 1.1 - Ofiice of the Mayor