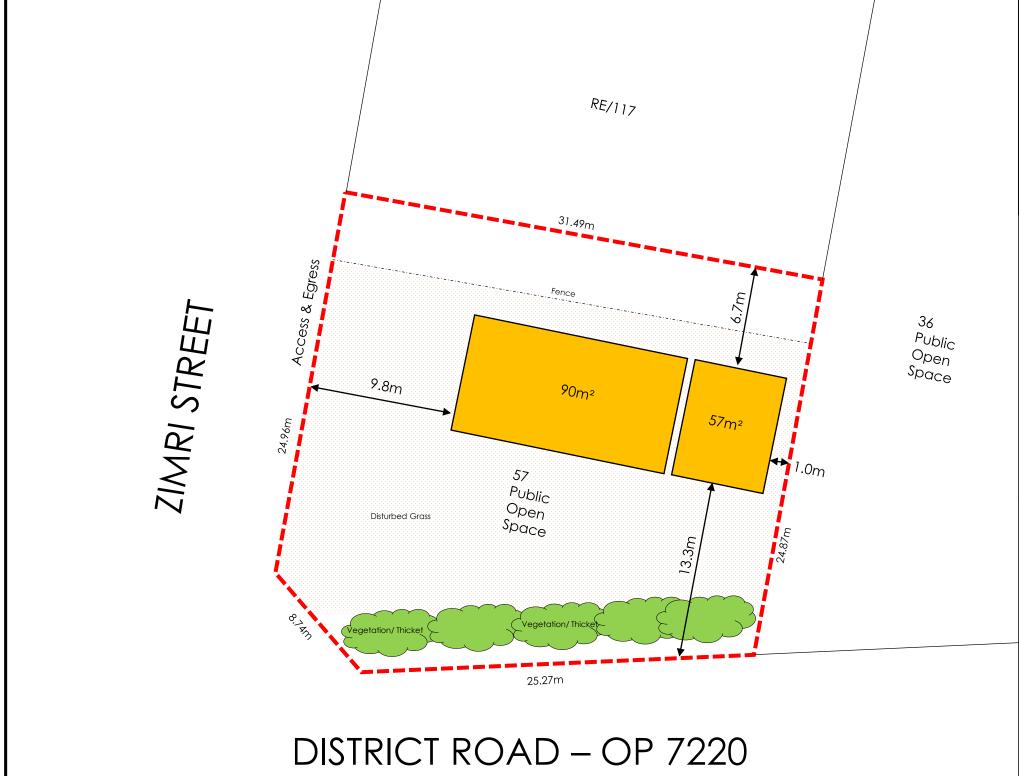

File Ref: 18/47/KL; 18/57/KL

**Attachments: Annexure "A" – Petition** 

Annexure "B" - Site Plan (Erf 57)

**Report from:** Director: Economic Development & Planning

**Date:** 25 February 2022

### **BACKGROUND / DISCUSSION**

During early 2021 a petition was submitted to allow Erven 57 and 210, Kurland to be made available for use as crèches (see the attached Annexure 'A'). Around April/May 2021 structures were erected on these two properties by the Department of Community Services, using emergency housing material. A Site Plan showing the structure of Erf 57 is attached as Annexure 'B'.