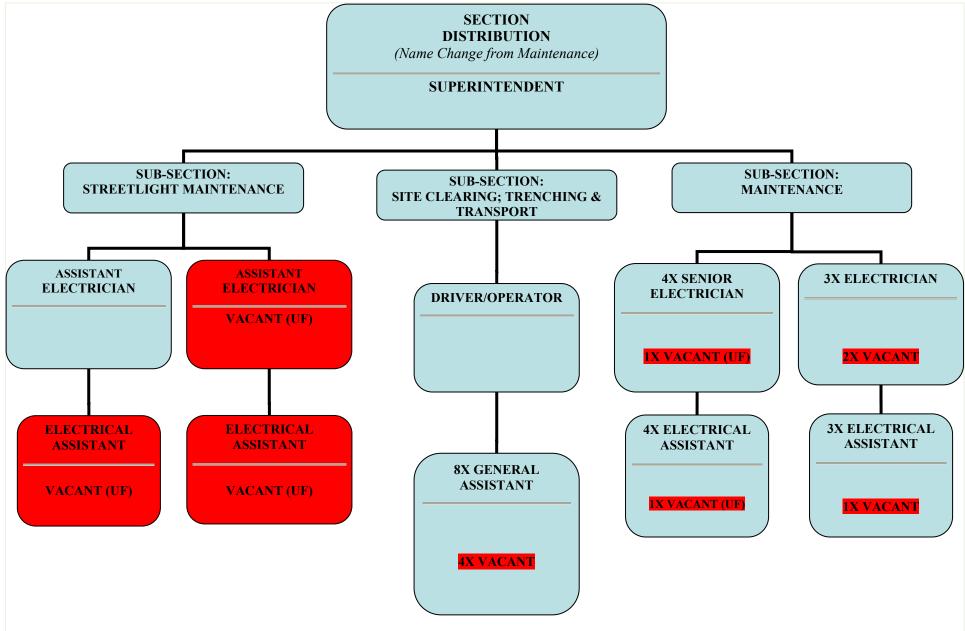

## **ENGINEERING SERVICES MICRO STRUCTRE (Annexure "B")**

During the Placement Process for the Directorate Engineering Services held on 10 November 2022, it was found that various positions where there was already appointments made were omitted from the current approved micro structures. The Placement Committee did not continue with the placement process and referred the micro structure back for review. The Director Engineering Services were requested to review and amend the micro structure and ensure that all positions where appointments has been made and are filled, reflects on the respective macro structures of the Directorate.

The Placement Committee further indicated that the Placement Process cannot be used to demote and or promote a person and thus instructed the Director to amend the micro structure for the Directorate Engineering Services.

Please note the following motivation in respect to the amendments in respect of the Division: Electrical and Energy Unit;

- SSEG/Augmentation & Renewable (New Technician) This position has been approved, but it was a new position. With the current state of the State owned Entity (Eskom) where the country is experiencing constant load shedding, the Electricity Act was amended by the minister which allowed the municipalities to purchase electricity from private owned Independent Power Producers. As a result, the municipalities must now gear itself to be in a position to purchase electricity and manage these contracts for the foreseeable future. Given that this was never a function of local utilities, there is a need for capacity within the organization to champion these Municipal Independent Power Producers Programs. Amongst, other things, this position will also require the need to manage the ever increasing uptake of SSEG applications and various Augmentation applications
- Infrastructure projects has been omitted from the initial submission as an oversight and the department is requesting that it must be placed back onto the structure.
- Specialized Services (New Technician) this position relates to SCADA, Electrical Protection at all substations as well as fault finding, fault locations of all underground cables which is a highly specialized field. Currently this function is completely outsourced, but the aim of the department is to build in-house capacity to ensure that costs are reduced especially given the amount of times cable faults, protection and SCADA challenges are required within the department. This position has been approved by council, but there is a slight change to where the position will be reporting to as the Operational Superintendent was never responsible for this function before.