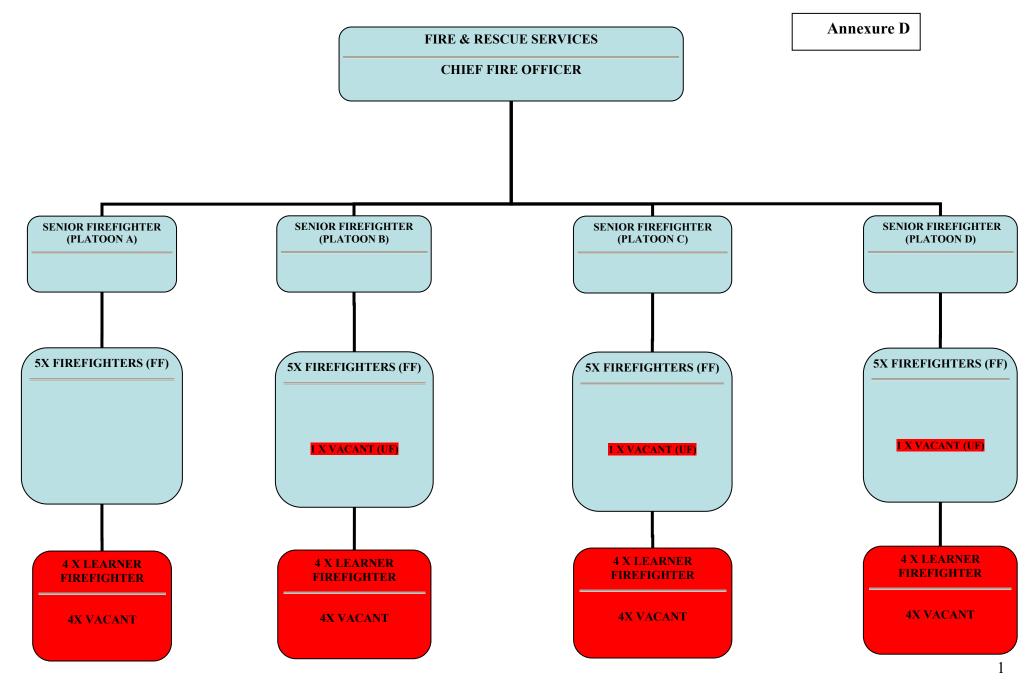

## FINAL AMENDED MICRO STRUCTURE: COMMUNITY SERVICES

## FINAL DRAFT: REVISED STRUCTURE: COMMUNITY SERVICES