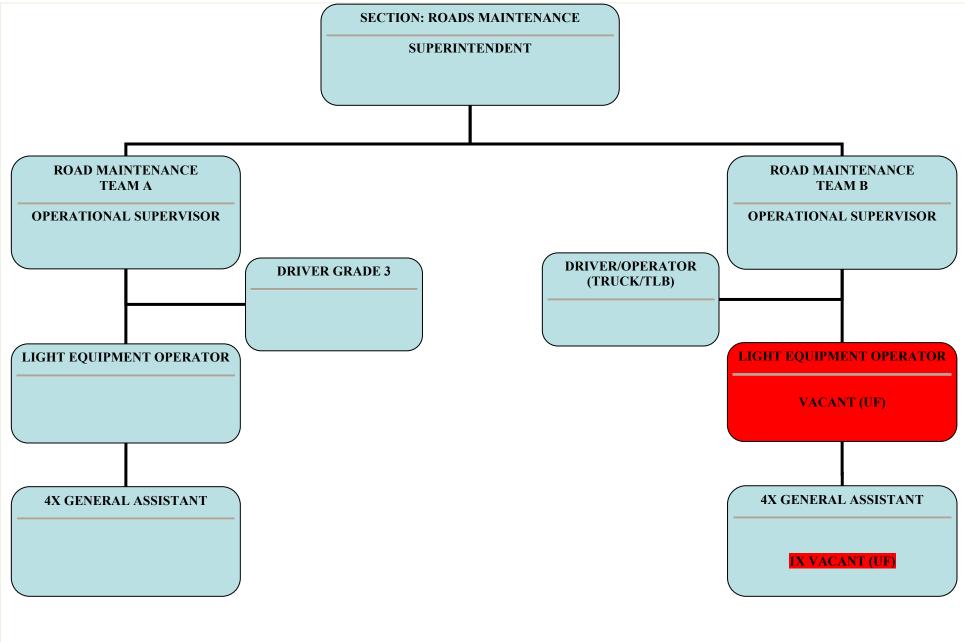

## **ENGINEERING SERVICES MICRO STRUCTRE (Annexure "B")**

During the Placement Process for the Directorate Engineering Services held on 10 November 2022, it was found that various positions where there was already appointments made were omitted from the current approved micro structures. The Placement Committee did not continue with the placement process and referred the micro structure back for review. The Director Engineering Services were requested to review and amend the micro structure and ensure that all positions where appointments has been made and are filled, reflects on the respective macro structures of the Directorate.