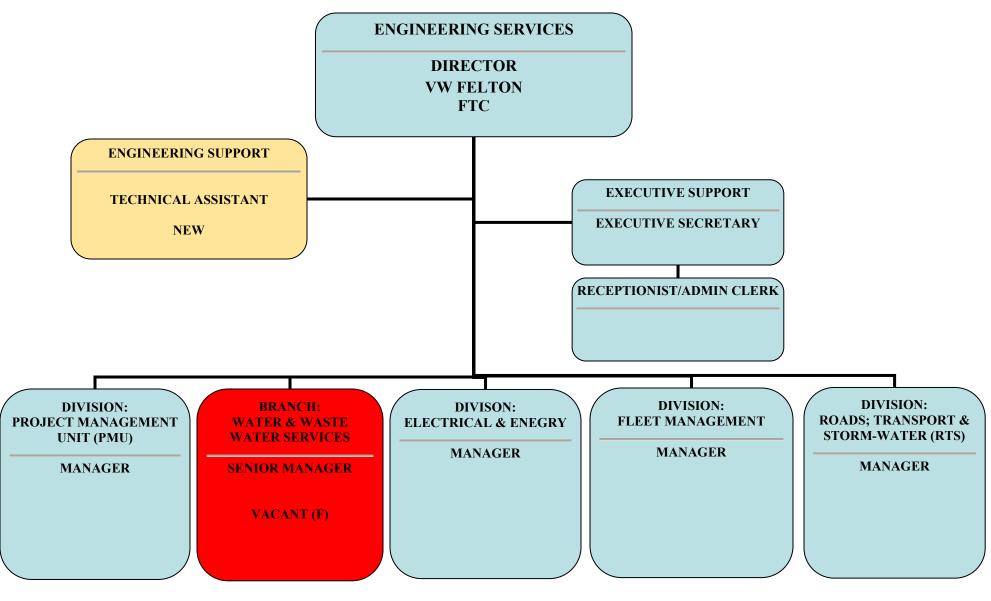

## **ENGINEERING SERVICES MICRO STRUCTRE (Annexure "B")**

During the Placement Process for the Directorate Engineering Services held on 10 November 2022, it was found that various positions where there was already appointments made were omitted from the current approved micro structures. The Placement Committee did not continue with the placement process and referred the micro structure back for review. The Director Engineering Services were requested to review and amend the micro structure and ensure that all positions where appointments has been made and are filled, reflects on the respective macro structures of the Directorate.

The Placement Committee further indicated that the Placement Process cannot be used to demote and or promote a person and thus instructed the Director to amend the micro structure for the Directorate Engineering Services.

Please note the following motivation in respect to the amendments in respect of the Division: Electrical and Energy Unit;

- SSEG/Augmentation & Renewable (New Technician) This position has been approved, but it was a new position. With the current state of the State owned Entity (Eskom) where the country is experiencing constant load shedding, the Electricity Act was amended by the minister which allowed the municipalities to purchase electricity from private owned Independent Power Producers. As a result, the municipalities must now gear itself to be in a position to purchase electricity and manage these contracts for the foreseeable future. Given that this was never a function of local utilities, there is a need for capacity within the organization to champion these Municipal Independent Power Producers Programs. Amongst, other things, this position will also require the need to manage the ever increasing uptake of SSEG applications and various Augmentation applications
- Infrastructure projects has been omitted from the initial submission as an oversight and the department is requesting that it must be placed back onto the structure.
- Specialized Services (New Technician) this position relates to SCADA, Electrical Protection at all substations as well as fault finding, fault locations of all underground cables which is a highly specialized field. Currently this function is completely outsourced, but the aim of the department is to build in-house capacity to ensure that costs are reduced especially given the amount of times cable faults, protection and SCADA challenges are required within the department. This position has been approved by council, but there is a slight change to where the position will be reporting to as the Operational Superintendent was never responsible for this function before.

## FINAL REVISED STRUCTURE: ENGINEERING SERVICES Annexure B