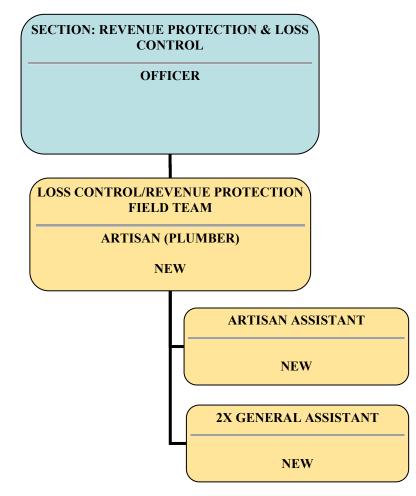

## **ENGINEERING SERVICES MICRO STRUCTRE (Annexure "B")**

During the Placement Process for the Directorate Engineering Services held on 10 November 2022, it was found that various positions where there was already appointments made were omitted from the current approved micro structures. The Placement Committee did not continue with the placement process and referred the micro structure back for review. The Director Engineering Services were requested to review and amend the micro structure and ensure that all positions where appointments has been made and are filled, reflects on the respective macro structures of the Directorate.

The Placement Committee further indicated that the Placement Process cannot be used to demote and or promote a person and thus instructed the Director to amend the micro structure for the Directorate Engineering Services.

Please note the following motivation in respect to the amendments in respect of the Division: Electrical and Energy Unit;

- SSEG/Augmentation & Renewable (New Technician) This position has been approved, but it was a new position. With the current state of the State owned Entity (Eskom) where the country is experiencing constant load shedding, the Electricity Act was amended by the minister which allowed the municipalities to purchase electricity from private owned Independent Power Producers. As a result, the municipalities must now gear itself to be in a position to purchase electricity and manage these contracts for the foreseeable future. Given that this was never a function of local utilities, there is a need for capacity within the organization to champion these Municipal Independent Power Producers Programs. Amongst, other things, this position will also require the need to manage the ever increasing uptake of SSEG applications and various Augmentation applications
- Infrastructure projects has been omitted from the initial submission as an oversight and the department is requesting that it must be placed back onto the structure.
- Specialized Services (New Technician) this position relates to SCADA, Electrical Protection at all substations as well as fault finding, fault locations of all underground cables which is a highly specialized field. Currently this function is completely outsourced, but the aim of the department is to build in-house capacity to ensure that costs are reduced especially given the amount of times cable faults, protection and SCADA challenges are required within the department. This position has been approved by council, but there is a slight change to where the position will be reporting to as the Operational Superintendent was never responsible for this function before.