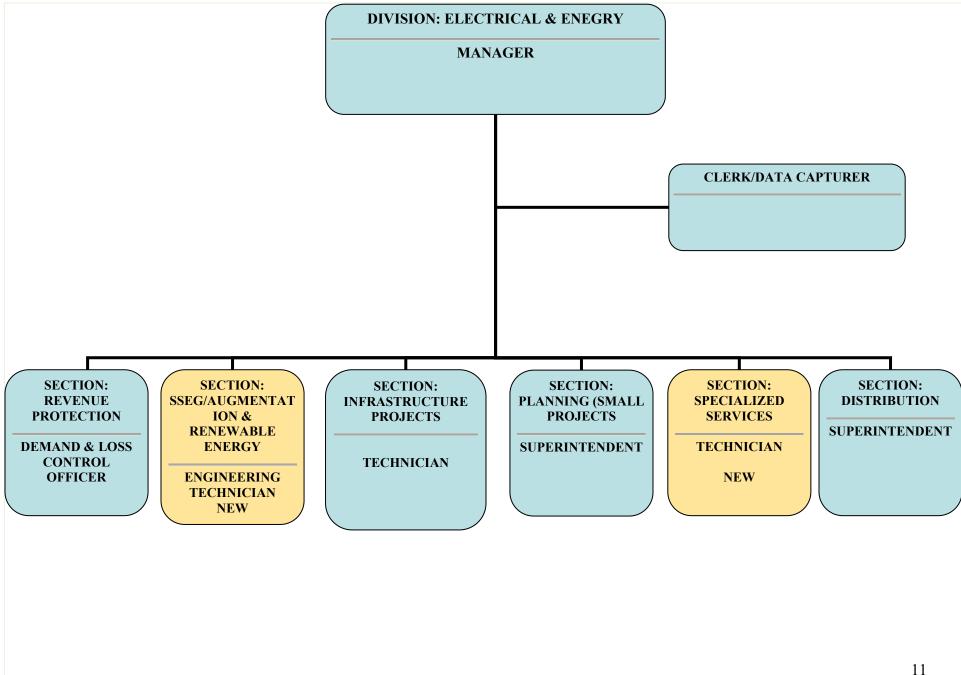

## **ENGINEERING SERVICES MICRO STRUCTRE (Annexure "B")**

During the Placement Process for the Directorate Engineering Services held on 10 November 2022, it was found that various positions where there was already appointments made were omitted from the current approved micro structures. The Placement Committee did not continue with the placement process and referred the micro structure back for review. The Director Engineering Services were requested to review and amend the micro structure and ensure that all positions where appointments has been made and are filled, reflects on the respective macro structures of the Directorate.

The Placement Committee further indicated that the Placement Process cannot be used to demote and or promote a person and thus instructed the Director to amend the micro structure for the Directorate Engineering Services.

Please note the following motivation in respect to the amendments in respect of the Division: Electrical and Energy Unit;

- SSEG/Augmentation & Renewable (New Technician) This position has been approved, but it was a new position. With the current state of the State owned Entity (Eskom) where the country is experiencing constant load shedding, the Electricity Act was amended by the minister which allowed the municipalities to purchase electricity from private owned Independent Power Producers. As a result, the municipalities must now gear itself to be in a position to purchase electricity and manage these contracts for the foreseeable future. Given that this was never a function of local utilities, there is a need for capacity within the organization to champion these Municipal Independent Power Producers Programs. Amongst, other things, this position will also require the need to manage the ever increasing uptake of SSEG applications and various Augmentation applications
- Infrastructure projects has been omitted from the initial submission as an oversight and the department is requesting that it must be placed back onto the structure.
- Specialized Services (New Technician) this position relates to SCADA, Electrical Protection at all substations as well as fault finding, fault locations of all underground cables which is a highly specialized field. Currently this function is completely outsourced, but the aim of the department is to build in-house capacity to ensure that costs are reduced especially given the amount of times cable faults, protection and SCADA challenges are required within the department. This position has been approved by council, but there is a slight change to where the position will be reporting to as the Operational Superintendent was never responsible for this function before.