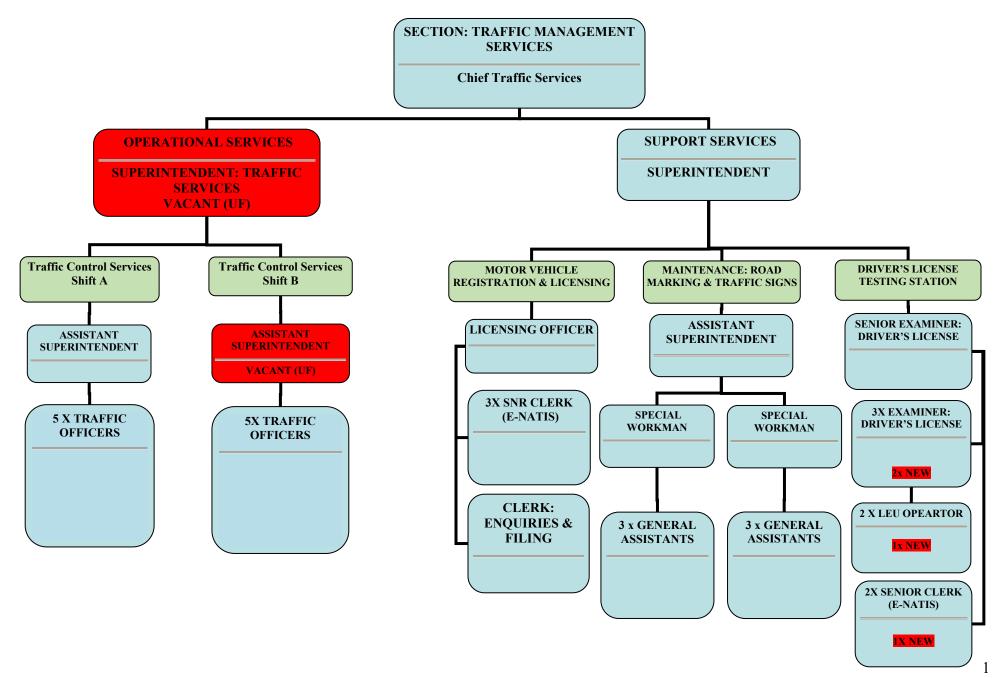

## **TRAFFIC MANAGEMENT SERVICES (Annexure "C")**

The Municipality has implemented various skills programmes for Employees as well as Unemployed Youth; the Driver's License Programmes, is one of these skills programmes which is implemented over a period of 5 years.

According to the current approved structure, the micro structure of the Traffic Management Services Unit, only makes provision for the following;

1x Senior Examiner;2x Examiner2x LEU Operator; and1 x Senior Clerk (E-Natis)/Cashier

#### Section 1: Office of the Municipal Manager

The Driver's License Programme caters for +/- 60 Employees and +/- 350 Unemployed Youth, and in light of the fact that the Driver's License Testing Centre (also knowns as DLTC) must also cater for the broader public, these programmes will place an additional burden on the current staff members to ensure that service delivery is not hampered.

Thus the following amendments to the micro structure of the Traffic Management Services Unit;

1x Senior Examiner;
3x Examiner (1x New additional)
2x LEU Operator; and
2x Senior Clerk (E-Natis)/Cashier (1x New additional)

By approving the amended structure, it will enhance service delivery and improve the positive image of the Municipality.