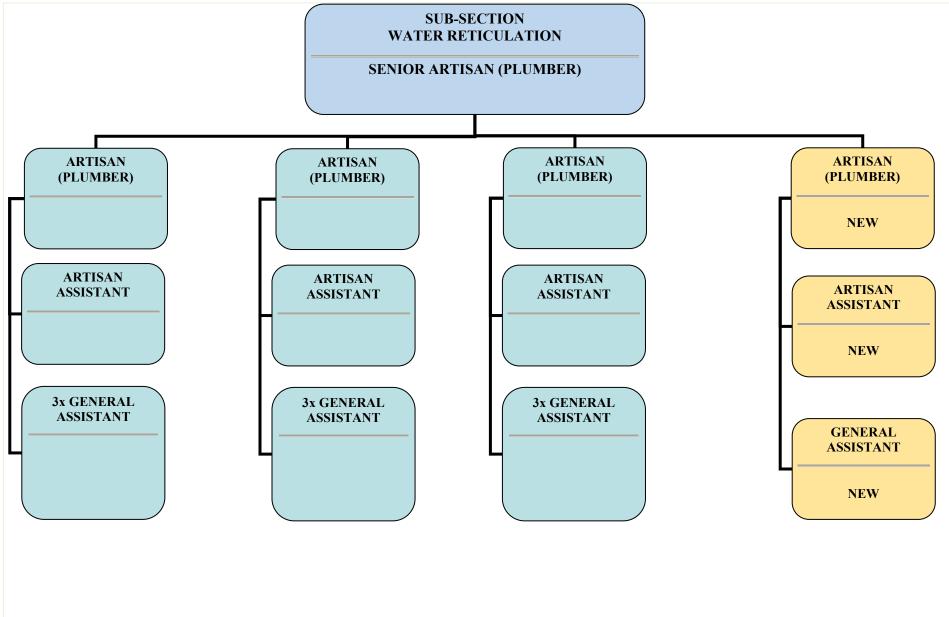

## **ENGINEERING SERVICES MICRO STRUCTRE (Annexure "B")**

During the Placement Process for the Directorate Engineering Services held on 10 November 2022, it was found that various positions where there was already appointments made were omitted from the current approved micro structures. The Placement Committee did not continue with the placement process and referred the micro structure back for review. The Director Engineering Services were requested to review and amend the micro structure and ensure that all positions where appointments has been made and are filled, reflects on the respective macro structures of the Directorate.

The Placement Committee further indicated that the Placement Process cannot be used to demote and or promote a person and thus instructed the Director to amend the micro structure for the Directorate Engineering Services.

Please note the following motivation in respect to the amendments in respect of the Division: Electrical and Energy Unit;

- SSEG/Augmentation & Renewable (New Technician) This position has been approved, but it was a new position. With the current state of the State owned Entity (Eskom) where the country is experiencing constant load shedding, the Electricity Act was amended by the minister which allowed the municipalities to purchase electricity from private owned Independent Power Producers. As a result, the municipalities must now gear itself to be in a position to purchase electricity and manage these contracts for the foreseeable future. Given that this was never a function of local utilities, there is a need for capacity within the organization to champion these Municipal Independent Power Producers Programs. Amongst, other things, this position will also require the need to manage the ever increasing uptake of SSEG applications and various Augmentation applications
- Infrastructure projects has been omitted from the initial submission as an oversight and the department is requesting that it must be placed back onto the structure.
- Specialized Services (New Technician) this position relates to SCADA, Electrical Protection at all substations as well as fault finding, fault locations of all underground cables which is a highly specialized field. Currently this function is completely outsourced, but the aim of the department is to build in-house capacity to ensure that costs are reduced especially given the amount of times cable faults, protection and SCADA challenges are required within the department. This position has been approved by council, but there is a slight change to where the position will be reporting to as the Operational Superintendent was never responsible for this function before.