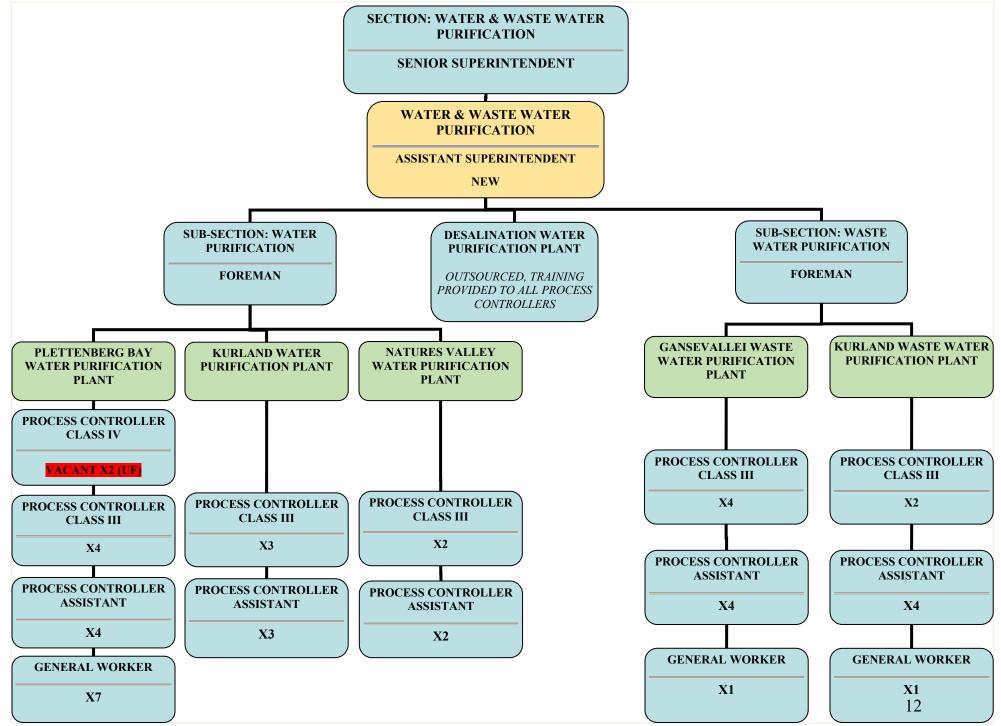

## **ENGINEERING SERVICES MICRO STRUCTRE (Annexure "B")**

During the Placement Process for the Directorate Engineering Services held on 10 November 2022, it was found that various positions where there was already appointments made were omitted from the current approved micro structures. The Placement Committee did not continue with the placement process and referred the micro structure back for review. The Director Engineering Services were requested to review and amend the micro structure and ensure that all positions where appointments has been made and are filled, reflects on the respective macro structures of the Directorate.

The Placement Committee further indicated that the Placement Process cannot be used to demote and or promote a person and thus instructed the Director to amend the micro structure for the Directorate Engineering Services.

Please note the following motivation in respect to the amendments in respect of the Division: Electrical and Energy Unit;

- SSEG/Augmentation & Renewable (New Technician) This position has been approved, but it was a new position. With the current state of the State owned Entity (Eskom) where the country is experiencing constant load shedding, the Electricity Act was amended by the minister which allowed the municipalities to purchase electricity from private owned Independent Power Producers. As a result, the municipalities must now gear itself to be in a position to purchase electricity and manage these contracts for the foreseeable future. Given that this was never a function of local utilities, there is a need for capacity within the organization to champion these Municipal Independent Power Producers Programs. Amongst, other things, this position will also require the need to manage the ever increasing uptake of SSEG applications and various Augmentation applications
- Infrastructure projects has been omitted from the initial submission as an oversight and the department is requesting that it must be placed back onto the structure.
- Specialized Services (New Technician) this position relates to SCADA, Electrical Protection at all substations as well as fault finding, fault locations of all underground cables which is a highly specialized field. Currently this function is completely outsourced, but the aim of the department is to build in-house capacity to ensure that costs are reduced especially given the amount of times cable faults, protection and SCADA challenges are required within the department. This position has been approved by council, but there is a slight change to where the position will be reporting to as the Operational Superintendent was never responsible for this function before.