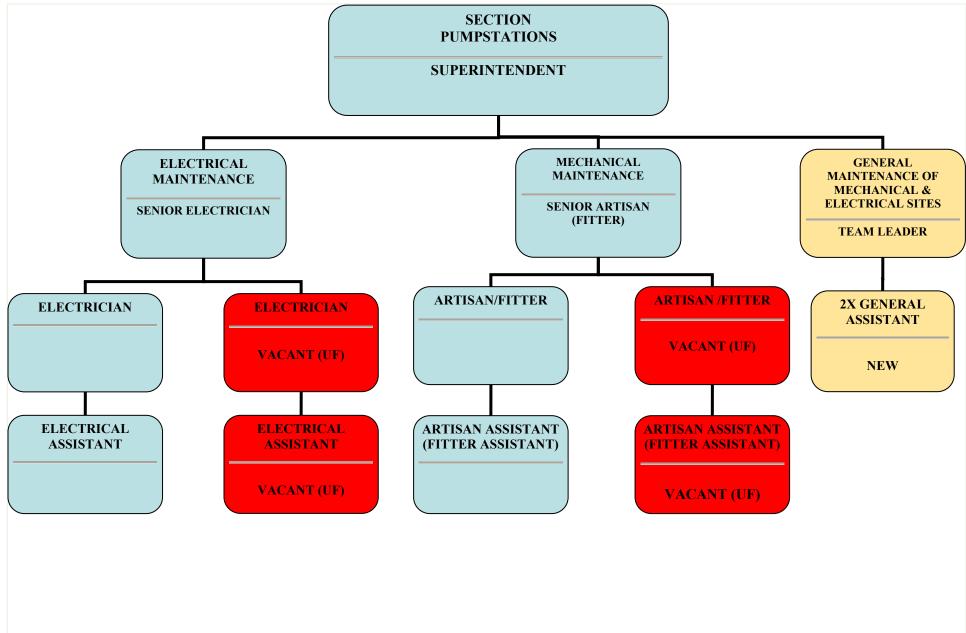

## **ENGINEERING SERVICES MICRO STRUCTRE (Annexure "B")**

During the Placement Process for the Directorate Engineering Services held on 10 November 2022, it was found that various positions where there was already appointments made were omitted from the current approved micro structures. The Placement Committee did not continue with the placement process and referred the micro structure back for review. The Director Engineering Services were requested to review and amend the micro structure and ensure that all positions where appointments has been made and are filled, reflects on the respective macro structures of the Directorate.

The Placement Committee further indicated that the Placement Process cannot be used to demote and or promote a person and thus instructed the Director to amend the micro structure for the Directorate Engineering Services.

Please note the following motivation in respect to the amendments in respect of the Division: Electrical and Energy Unit;

- SSEG/Augmentation & Renewable (New Technician) This position has been approved, but it was a new position. With the current state of the State owned Entity (Eskom) where the country is experiencing constant load shedding, the Electricity Act was amended by the minister which allowed the municipalities to purchase electricity from private owned Independent Power Producers. As a result, the municipalities must now gear itself to be in a position to purchase electricity and manage these contracts for the foreseeable future. Given that this was never a function of local utilities, there is a need for capacity within the organization to champion these Municipal Independent Power Producers Programs. Amongst, other things, this position will also require the need to manage the ever increasing uptake of SSEG applications and various Augmentation applications
- Infrastructure projects has been omitted from the initial submission as an oversight and the department is requesting that it must be placed back onto the structure.
- Specialized Services (New Technician) this position relates to SCADA, Electrical Protection at all substations as well as fault finding, fault locations of all underground cables which is a highly specialized field. Currently this function is completely outsourced, but the aim of the department is to build in-house capacity to ensure that costs are reduced especially given the amount of times cable faults, protection and SCADA challenges are required within the department. This position has been approved by council, but there is a slight change to where the position will be reporting to as the Operational Superintendent was never responsible for this function before.