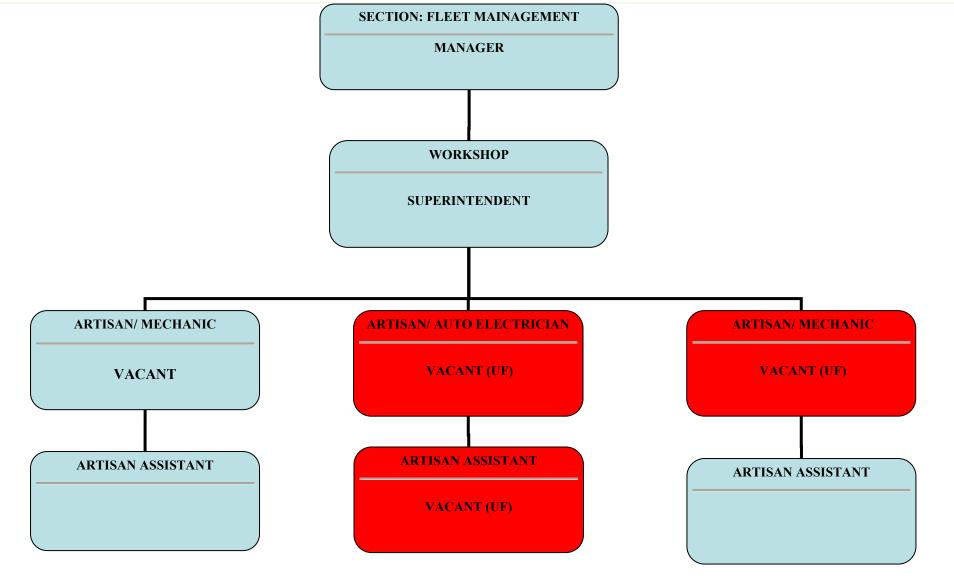

## **ENGINEERING SERVICES MICRO STRUCTRE (Annexure "B")**

During the Placement Process for the Directorate Engineering Services held on 10 November 2022, it was found that various positions where there was already appointments made were omitted from the current approved micro structures. The Placement Committee did not continue with the placement process and referred the micro structure back for review. The Director Engineering Services were requested to review and amend the micro structure and ensure that all positions where appointments has been made and are filled, reflects on the respective macro structures of the Directorate.

The Placement Committee further indicated that the Placement Process cannot be used to demote and or promote a person and thus instructed the Director to amend the micro structure for the Directorate Engineering Services.