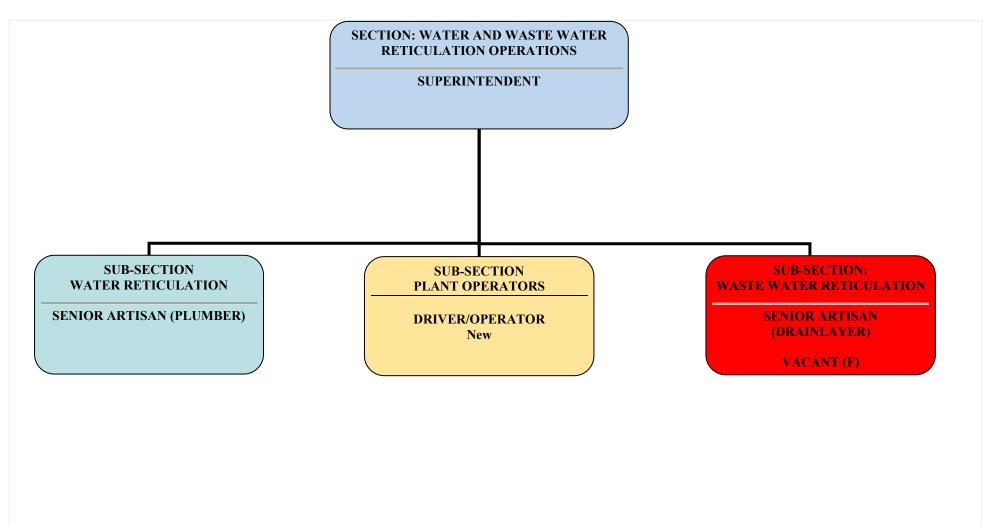

## **ENGINEERING SERVICES MICRO STRUCTRE (Annexure "B")**

During the Placement Process for the Directorate Engineering Services held on 10 November 2022, it was found that various positions where there was already appointments made were omitted from the current approved micro structures. The Placement Committee did not continue with the placement process and referred the micro structure back for review. The Director Engineering Services were requested to review and amend the micro structure and ensure that all positions where appointments has been made and are filled, reflects on the respective macro structures of the Directorate.

The Placement Committee further indicated that the Placement Process cannot be used to demote and or promote a person and thus instructed the Director to amend the micro structure for the Directorate Engineering Services.

Please note the following motivation in respect to the amendments in respect of the Division: Electrical and Energy Unit;

- SSEG/Augmentation & Renewable (New Technician) This position has been approved, but it was a new position. With the current state of the State owned Entity (Eskom) where the country is experiencing constant load shedding, the Electricity Act was amended by the minister which allowed the municipalities to purchase electricity from private owned Independent Power Producers. As a result, the municipalities must now gear itself to be in a position to purchase electricity and manage these contracts for the foreseeable future. Given that this was never a function of local utilities, there is a need for capacity within the organization to champion these Municipal Independent Power Producers Programs. Amongst, other things, this position will also require the need to manage the ever increasing uptake of SSEG applications and various Augmentation applications
- Infrastructure projects has been omitted from the initial submission as an oversight and the department is requesting that it must be placed back onto the structure.
- Specialized Services (New Technician) this position relates to SCADA, Electrical Protection at all substations as well as fault finding, fault locations of all underground cables which is a highly specialized field. Currently this function is completely outsourced, but the aim of the department is to build in-house capacity to ensure that costs are reduced especially given the amount of times cable faults, protection and SCADA challenges are required within the department. This position has been approved by council, but there is a slight change to where the position will be reporting to as the Operational Superintendent was never responsible for this function before.