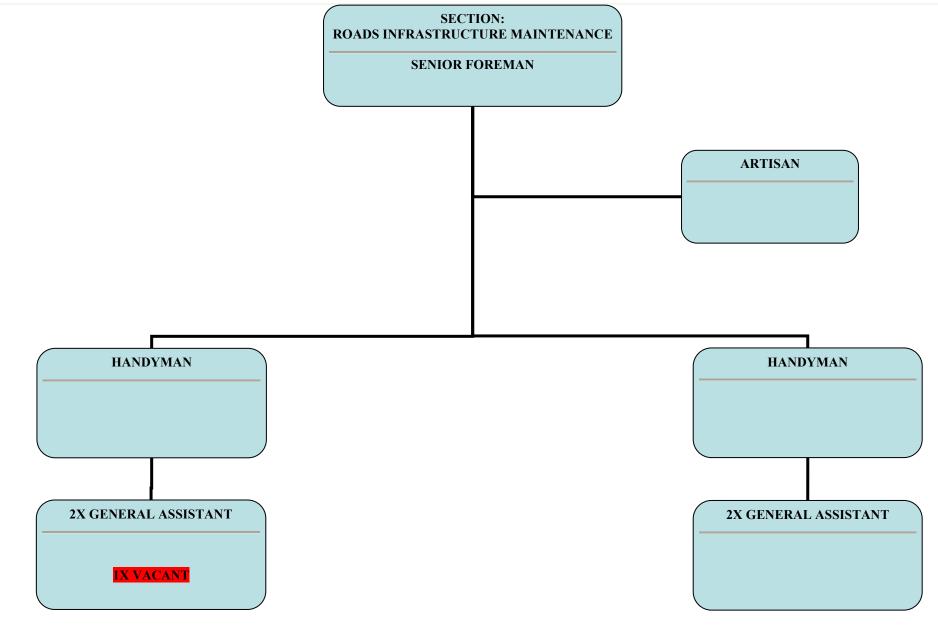

## FINAL AMENDED MICRO STRUCTURE: COMMUNITY SERVICES

## FINAL DRAFT: REVISED STRUCTURE: COMMUNITY SERVICES