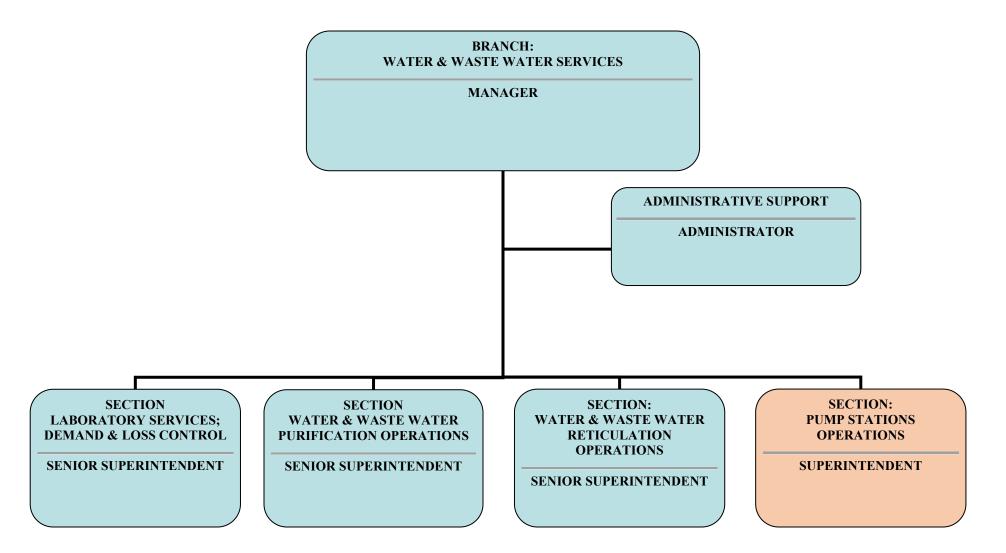

e abolished after the placement process has been concluded (31 January 2023) in terms of Council's Placement Policy.
- 3. That the proposed organizational structure be phased in over a period of 3 months.
- 4. That the standard corporate and human resource processes be followed for the implementation of the organizational structure.
- 5. That Council take cognizance that Bitou Municipality has been selected to form part of the Pilot Project by CoGTA to align its staff establishment with the Municipal Staff Regulations of 20 September 2021.
- 6. That regular progress reports be submitted to Council in respect of the progress made once the Pilot project commence.

Proposed: Councillor W J Nel Seconded: Councillor A R Olivier"

## FINAL REVISED STRUCTURE: ENGINEERING SERVICES Annexure B









































## FINAL AMENDED MICRO STRUCTURE: COMMUNITY SERVICES



## FINAL DRAFT: REVISED STRUCTURE: COMMUNITY SERVICES



# SECTION 2 FINANCE

## $1^{\rm ST}$ ADJUSTMENT BUDGET – ROLL OVER BUDGET FOR 2022/2023 UNSPENT GRANTS

| <u>Portfolio Comm</u> :<br><u>File Ref</u> : 9/1/3/4 | Finance      | & Corporate Services                               | Demarcation<br>Delegation: | : All Wards<br>Council |
|------------------------------------------------------|--------------|----------------------------------------------------|----------------------------|------------------------|
| Attachment:                                          |              | A" – B Schedule<br>B" – Adjusted Capital Programes |                            |                        |
| <u>Repor