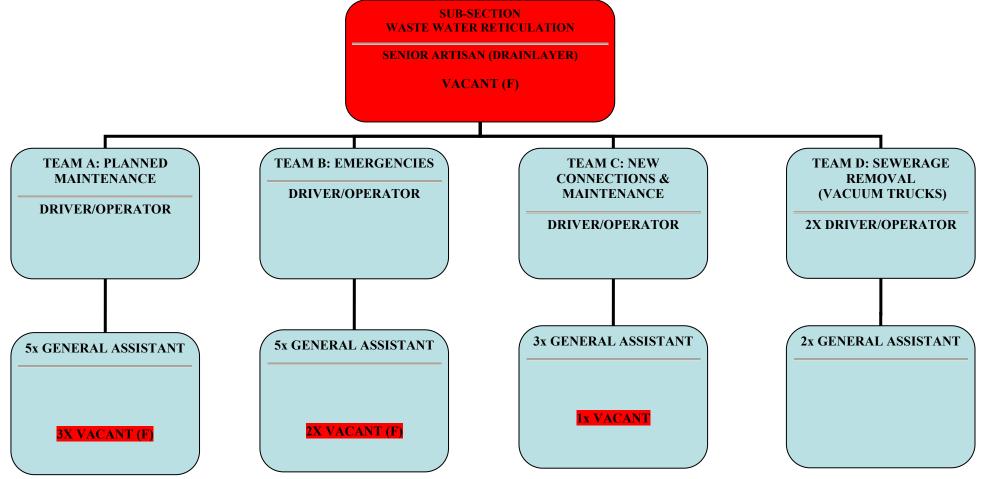

## **ENGINEERING SERVICES MICRO STRUCTRE (Annexure "B")**

During the Placement Process for the Directorate Engineering Services held on 10 November 2022, it was found that various positions where there was already appointments made were omitted from the current approved micro structures. The Placement Committee did not continue with the placement process and referred the micro structure back for review. The Director Engineering Services were requested to review and amend the micro structure and ensure that all positions where appointments has been made and are filled, reflects on the respective macro structures of the Directorate.

The Placement Committee further indicated that the Placement Process cannot be used to demote and or promote a person and thus instructed the Director to amend the micro structure for the Directorate Engineering Services.

Please note the following motivation in respect to the amendments in respect of the Division: Electrical and Energy Unit;

- SSEG/Augmentation & Renewable (New Technician) This position has been approved, but it was a new position. With the current state of the State owned Entity (Eskom) where the country is experiencing constant load shedding, the Electricity Act was amended by the minister which allowed the municipalities to purchase electricity from private owned Independent Power Producers. As a result, the municipalities must now gear itself to be in a position to purchase electricity and manage these contracts for the foreseeable future. Given that this was never a function of local utilities, there is a need for capacity within the organization to champion these Municipal Independent Power Producers Programs. Amongst, other things, this position will also require the need to manage the ever increasing uptake of SSEG applications and various Augmentation applications
- Infrastructure projects has been omitted from the initial submission as an oversight and the department is requesting that it must be placed back onto the structure.
- Specialized Services (New Technician) this position relates to SCADA, Electrical Protection at all substations as well as fault finding, fault locations of all underground cables which is a highly specialized field. Currently this function is completely outsourced, but the aim of the department is to build in-house capacity to ensure that costs are reduced especially given the amount of times cable faults, protection and SCADA challenges are required within the department. This position has been approved by council, but there is a slight change to where the position will be reporting to as the Operational Superintendent was never responsible for this function before.