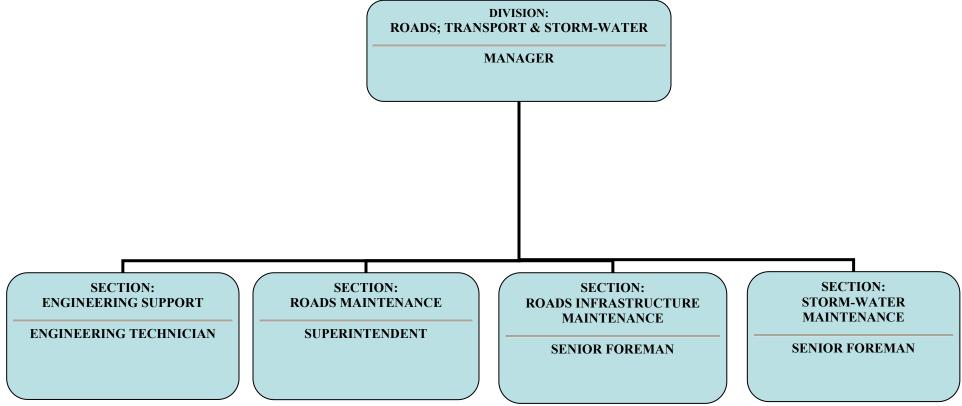

## **ENGINEERING SERVICES MICRO STRUCTRE (Annexure "B")**

During the Placement Process for the Directorate Engineering Services held on 10 November 2022, it was found that various positions where there was already appointments made were omitted from the current approved micro structures. The Placement Committee did not continue with the placement process and referred the micro structure back for review. The Director Engineering Services were requested to review and amend the micro structure and ensure that all positions where appointments has been made and are filled, reflects on the respective macro structures of the Directorate.