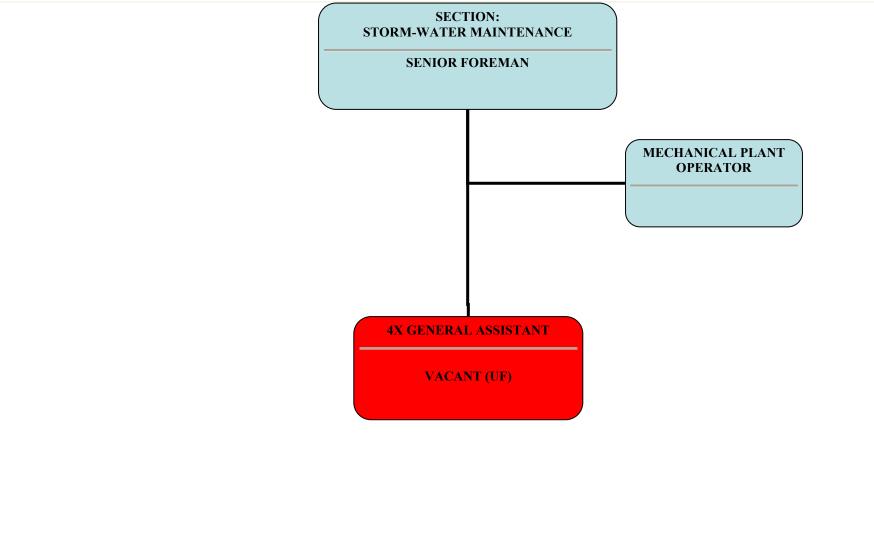

## FINAL AMENDED MICRO STRUCTURE: COMMUNITY SERVICES

## FINAL DRAFT: REVISED STRUCTURE: COMMUNITY SERVICES