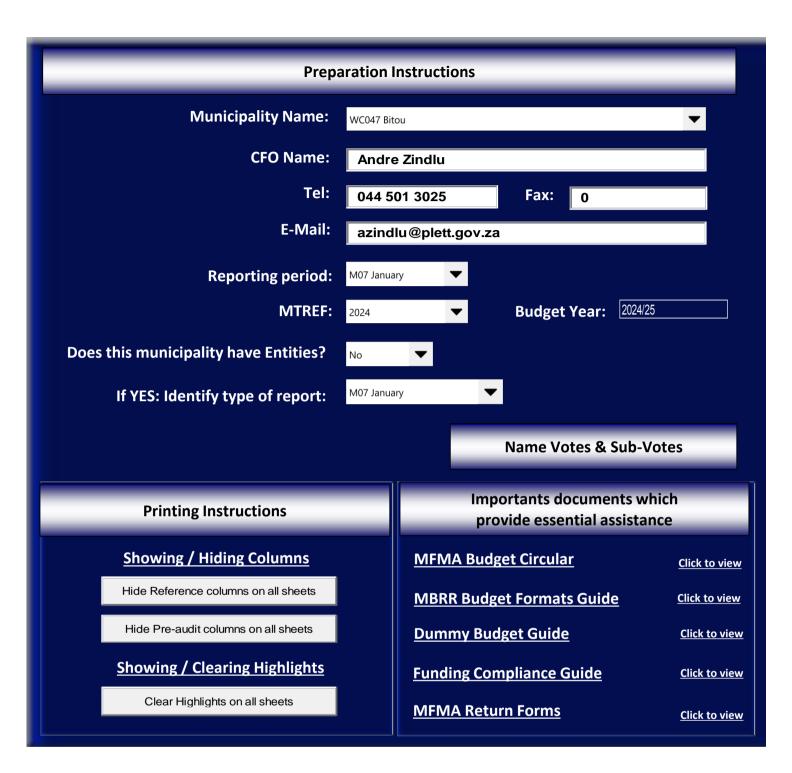

# Municipal In-year reports & supporting tables

mSCOA Version 6.8













| Organisational Structure Votes           |        | Complete Votes & Sub-Votes                                         | Select Org. Structure                                       |
|------------------------------------------|--------|--------------------------------------------------------------------|-------------------------------------------------------------|
| Vote 1 - Council                         | Vote 1 | Council                                                            |                                                             |
| Vote 2 - Office of the Municipal Manager | 1.1    | Ofiice of the Mayor                                                | 1.1 - Ofiice of the Mayor                                   |
| /ote 3 - Community Services              | 1.2    |